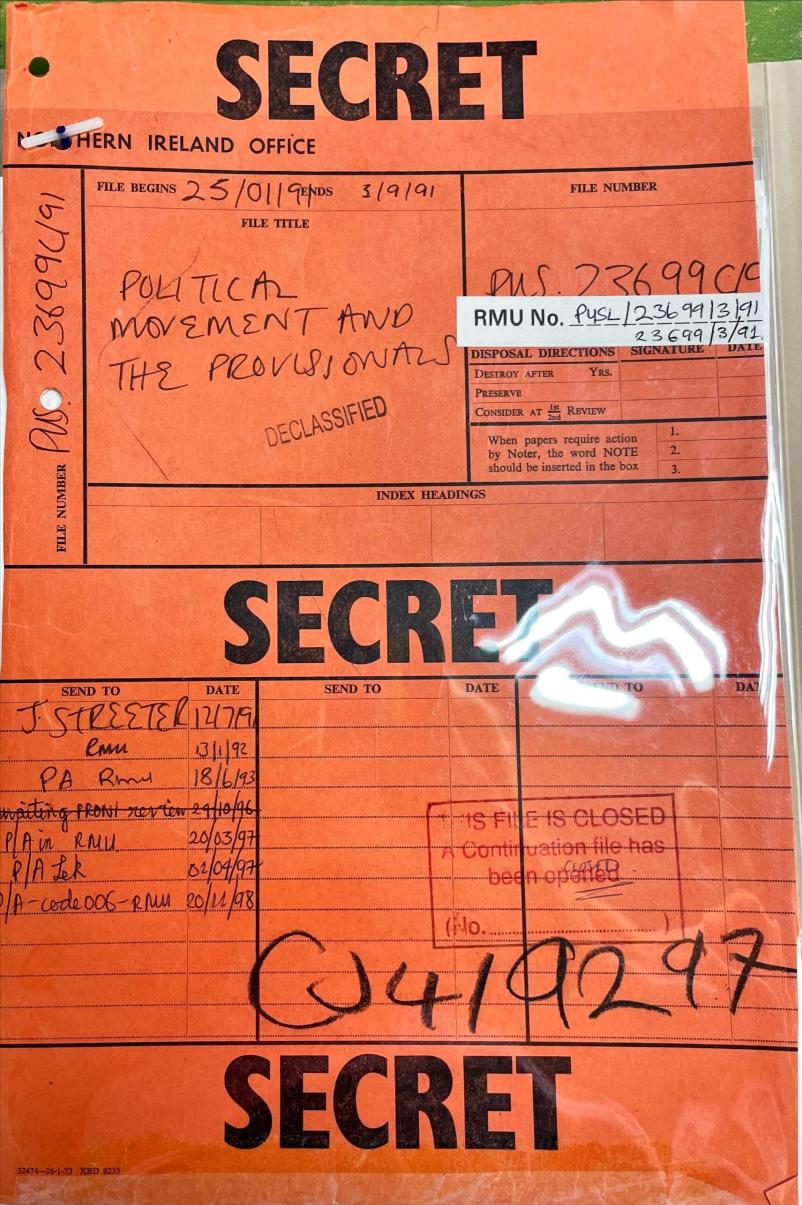

|            |       |                                     |            |       |                                        |            |                                                                         |  |
| FILE                                  |                                                                                                                                                                                                                                                        | 0          |       |                                     |            |       | 1.3                                    | JON NUIF   |                                                                         |  |



## This is a SECRET file

If it is charged to you it is your responsibility to ensure its safe custody, to see that no unauthorised person has access to it and to produce it at any time on request.

All movements of this file must be notified to the Registry by means of the Charge Slip procedure, or noted in an approved Divisional or Branch record.

Whenever a document whether classified or not is registered to the file it must be serially numbered and indexed on the minute sheet showing the classification of the document and its serial number. In addition all SECRET documents must be listed below.

A form H.O. Est. 99 must be completed in respect of each incoming document classified SECRET registered to the file and sent to the appropriate Registry.

When more than one copy of a SECRET